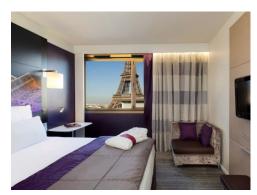

## Room features:

- Free Wi-Fi in room
- Mobile Accessible Rooms
- Air Conditioning
- Mini-Bar
- Non-Smoking Room
- Safe
- Telephone
- Television

Pictures may show a different room category than offered.