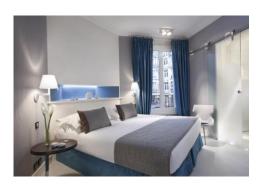

## Room features:

- Mini bar
- LCD television
- Individual air-conditioning
- Soundproofing
- Safe
- Free Broadband Internet access
- Bathroom accessories (bathrobes, slippers, complimentary products)
- Hair-dryer

Pictures may show a different room category than offered.