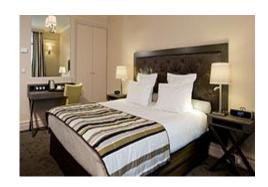

## Room features:

- Free Wi-Fi
- Air Conditioning
- Mini-Bar
- Telephone
- Satellite-Television
- Hairdryer

Pictures may show a different room category than offered.